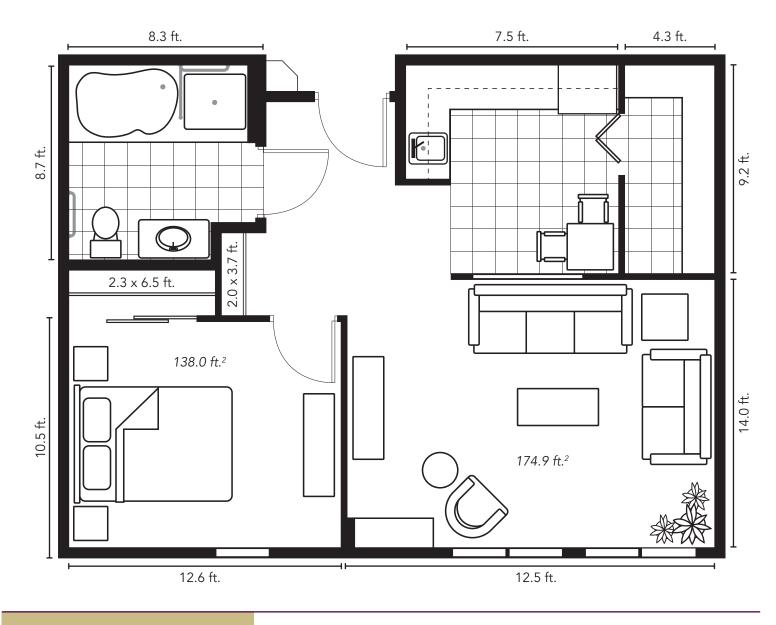

## Live Life Here.

the Tamarack

Bedrooms: 1 Square Footage: 654

Our largest one-bedroom units face north and boast a large living room with double-size floor to ceiling windows that fill the room with natural light. The Tamarack features a large 8'x8' bathroom with separate shower that is tastefully appointed with bathroom furnishings from the Debbie Travis design collection. The large kitchenette features exquisite cabinetry and modern stainless steel appliances, with storage in the large walk-in alcove and room for a breakfast nook.