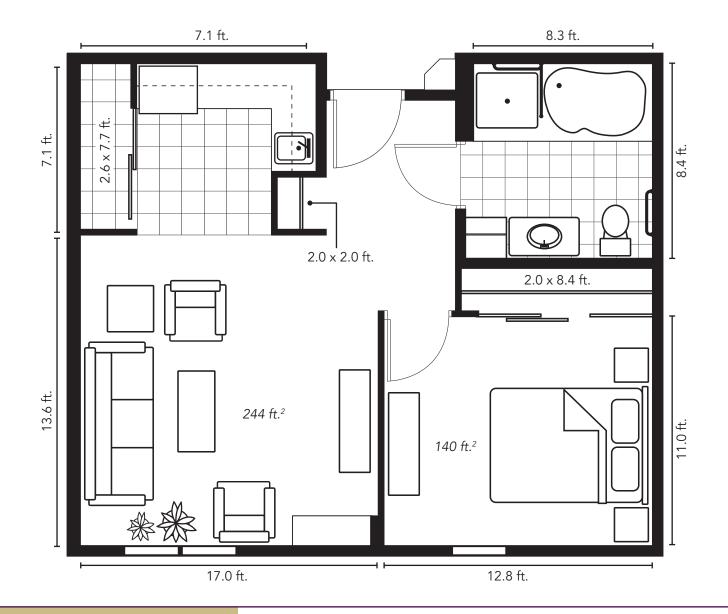

## ${}_{\rm the}Oak$

Bedrooms: 1 Square Footage: 580

Located in the east wing of the Landing, these large north- and south-facing one-bedroom units boast the large bathrooms and additional storage our units are known for and partial views of the Red River from selected units. The Oak features a large 8'x8' bathroom with separate shower that is tastefully appointed with bathroom furnishings from the Debbie Travis design collection. The roomy kitchenette features exquisite cabinetry, modern stainless steel appliances, and a large storage closet. The Landing RIVERWOOD SQUARE