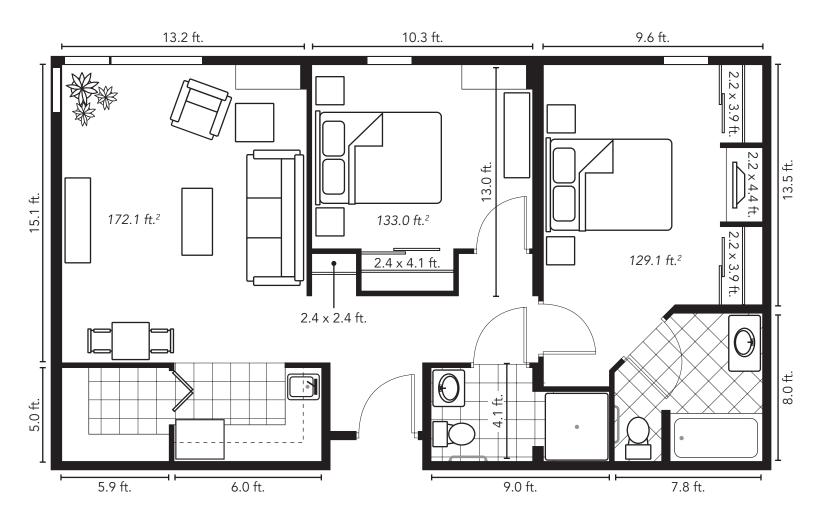

## the Maple

Bedrooms: 2

Square Footage: 875

These luxurious two-bedroom corner units face south, with views of the Red River and St.Vital park from the large floor to ceiling corner windows in the living room. The Maple master suite features an ensuite with bath and two closets separated by a television alcove. Both bathrooms are tastefully appointed with furnishings from the Debbie Travis design collection. The roomy kitchenette features exquisite cabinetry and modern stainless steel appliances, with storage in the large walk-in alcove and room for a breakfast nook.