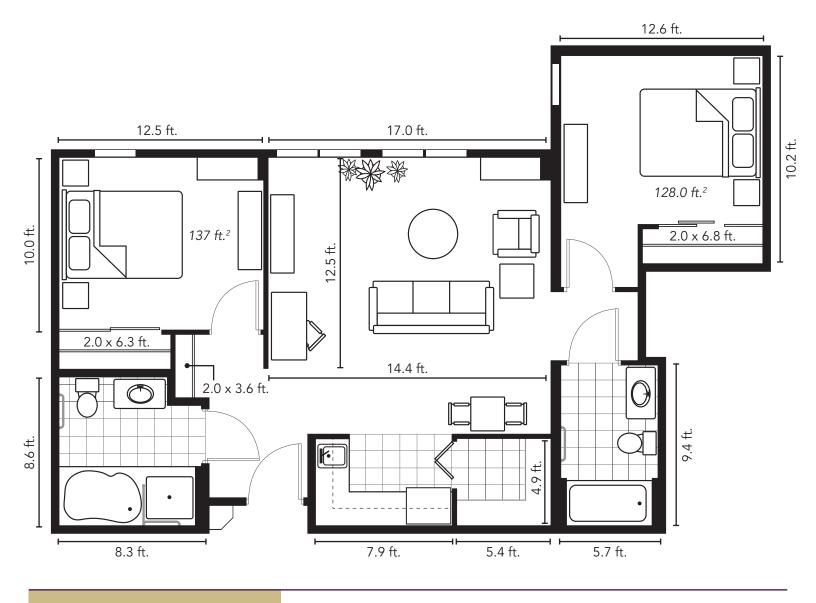

## Live Life Here.

 $_{\text{the}} Elm$ 

Bedrooms: 2 Square Footage: 912

Winnipeg's signature tree names our signature two-bedroom units with south-facing city and river views from double-sized floor to ceiling windows and bedroom wings separated by a large livingroom. The Elm features a large 8'x8' bathroom with separate shower and a second bathroom with a tub, each tastefully appointed with furnishings from the Debbie Travis design collection. The roomy kitchenette features exquisite cabinetry and modern stainless steel appliances, with storage in the large walk-in alcove and room for a breakfast nook. The Landing RIVERWOOD SQUARE