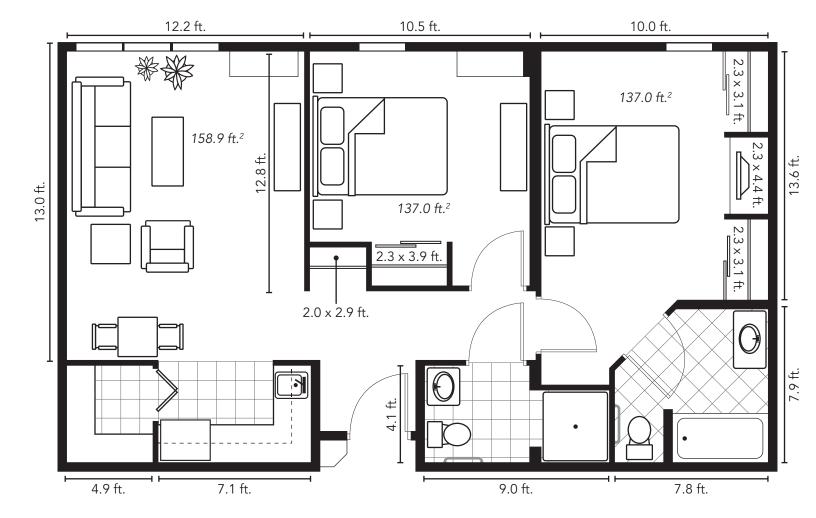

Bedrooms: 2 Square Footage: 832

It only seemed natural to name these south facing luxurious two-bedroom units after one of the most majestic trees to be found on the banks of the Red River. The Cottonwood's master suite features an ensuite with bath and two closets separated by a television alcove. Both bathrooms are tastefully appointed with furnishings from the Debbie Travis design collection. The roomy kitchenette features exquisite cabinetry and modern stainless steel appliances, with storage in the large walk-in alcove and room for a breakfast nook. The Landing RIVERWOOD SQUARE