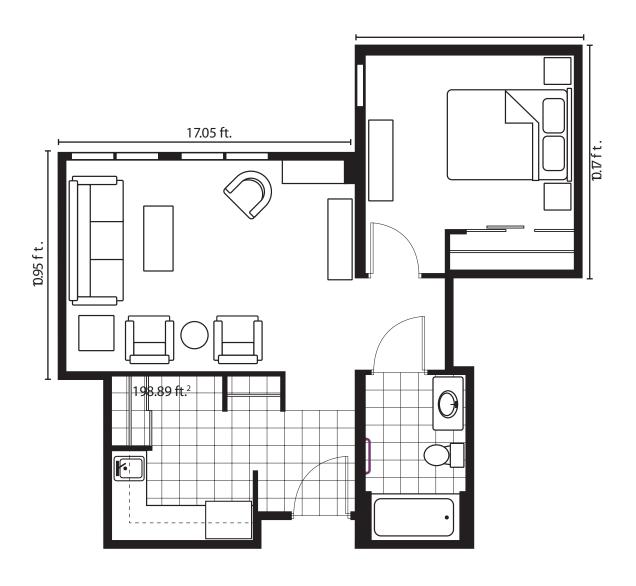

## the Basswood

Bedrooms: I Square Footage: 605

This one-of-a-kind one-bedroom unit located next to the guest suite on the second floor of the Landing boasts a large living room with double-size floor to ceiling windows. The Basswood features a unique corner layout and a large bathroom tastefully appointed with furnishings from the Debbie Travis design collection. The roomy kitchenette features exquisite cabinetry, modern stainless steel appliances and additional storage.