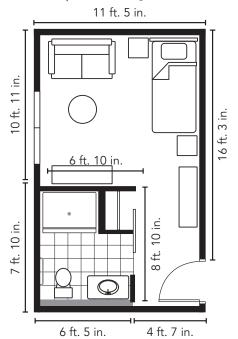

# Harmony Court at Riverwood Square **Pricing Sheet**

Live Life Here

#### Detailed pricing available on request.

## **Corner Suite Style B** Square Footage: 264



6 ft. 11 in.

## Suite Style C



#### Suite Style D

Square Footage: 256



## Corner Suite Style E Square Footage: 325



## **Disability Tax Credit**

Income tax receipts reflect Rent fee and Service Fee as the Disability Tax Credit allows for the service fee to be utilized as a medical expense.

See an accounting professional for details.

### **Provincial Subsidies Available**

- Rent Supplement Program: 204 945 3131
- Primary Caregiver Tax Credit: 204.948.2115
- Guaranteed Income Supplement: www.canada.ca

- · Complimentary bus shuttle to medical appointments - Family member must
- accompany • 24 hour Health Care Aids
- Nurse Practitioner Services\*
- AED on site (defibulator)
- First Aid Trained Associates
- Professional Health & Wellness Planned Programming
- · Health Education Events
- Family Themed Events
- Intergenerational Programming

- Professional