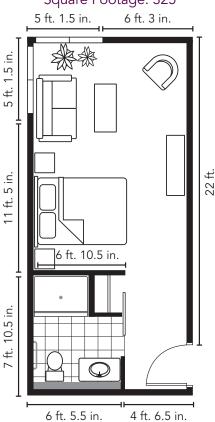

# Harmony Court at Riverwood Square **Pricing Sheet**

Live Life Here

#### Detailed pricing available on request.

## **Corner Suite Style B** Square Footage: 264



6 ft. 11 in.

## Suite Style C



#### Suite Style D

Square Footage: 256



## Corner Suite Style E Square Footage: 325



## **Disability Tax Credit**

Income tax receipts reflect Rent fee and Service Fee as the Disability Tax Credit allows for the service fee to be utilized as a medical expense.

See an accounting professional for details.

### **Provincial Subsidies Available**

- Rent Supplement Program: 204 945 3131
- Primary Caregiver Tax Credit: 204.948.2115
- Guaranteed Income Supplement: www.canada.ca

- · Complimentary bus shuttle to medical appointments - Family member must
- accompany • 24 hour Health Care Aids
- Nurse Practitioner Services\*
- AED on site (defibulator)
- First Aid Trained Associates
- Professional Health & Wellness Planned Programming
- · Health Education Events
- Family Themed Events
- Intergenerational Programming

- Professional Family Support Group Monthly Meetings
- Salon &