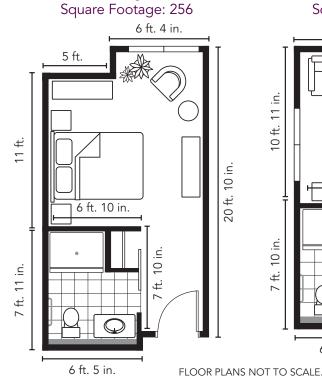

# Harmony Court at Riverwood Square **Pricing Sheet**

Live Life Here

#### Detailed pricing available on request.

## **Corner Suite Style B** Square Footage: 264



6 ft. 11 in.

## Suite Style C



#### Suite Style D

Square Footage: 256



## Corner Suite Style E Square Footage: 325



## **Disability Tax Credit**

Income tax receipts reflect Rent fee and Service Fee as the Disability Tax Credit allows for the service fee to be utilized as a medical expense.

See an accounting professional for details.

### **Provincial Subsidies Available**

- Rent Supplement Program: 204 945 3131
- Primary Caregiver Tax Credit: 204.948.2115
- Guaranteed Income Supplement: www.canada.ca

- · Complimentary bus shuttle to medical appointments - Family member must
- accompany • 24 hour Health Care Aids
- Nurse Practitioner Services\*
- AED on site (defibulator)
- First Aid Trained Associates
- Professional Health & Wellness Planned Programming
- · Health Education Events
- Family Themed Events
- Int