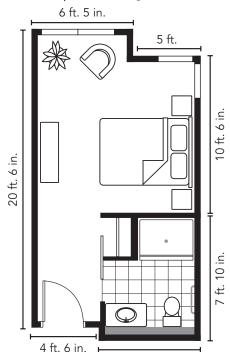

# Harmony Court at Riverwood Square **Pricing Sheet**

Live Life Here

#### Detailed pricing available on request.

## **Corner Suite Style B** Square Footage: 264



6 ft. 11 in.

## Suite Style C



#### Suite Style D

Square Footage: 256



## Corner Suite Style E Square Footage: 325



## **Disability Tax Credit**

Income tax receipts reflect Rent fee and Service Fee as the Disability Tax Credit allows for the service fee to be utilized as a medical expense.

See an accounting professional for details.

### **Provincial Subsidies Available**

- Rent Supplement Program: 204 945 3131
- Primary Caregiver Tax Credit: 204.948.2115
- Guaranteed Income Supplement: www.canada.ca

- · Complimentary bus shuttle to medical appointments - Family member must
- accompany • 24 hour Health Care Aids
- Nurse Practitioner Services\*
- AED on site (defibulator)
- First Aid Trained Associates
- Professional Health & Wellness Planned Programming
- · Health Education E