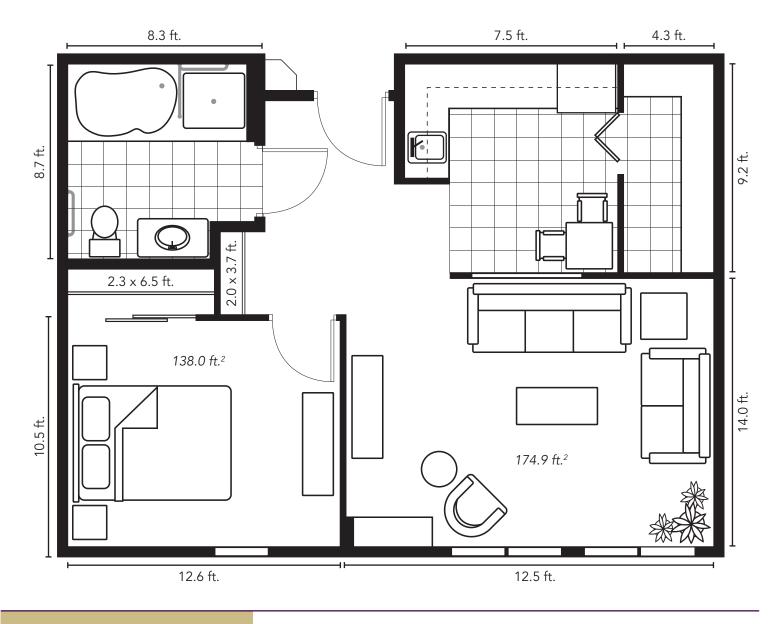

## Live Life Here.

the Tamarack

Bedrooms: 1 Square Footage: 654

Our largest one-bedroom units face north and boast a large living room with double-size floor to ceiling windows that fill the room with natural light. The Tamarack features a large 8'x8' bathroom with separate shower that is tastefully appointed with bathroom furnishings from the Debbie Travis design collection. The large kitchenette features exquisite cabinetry and modern stainless steel appliances, with storage in the large walk-in alcove and room for a breakfast nook. The Landing RIVERWOOD SQUARE