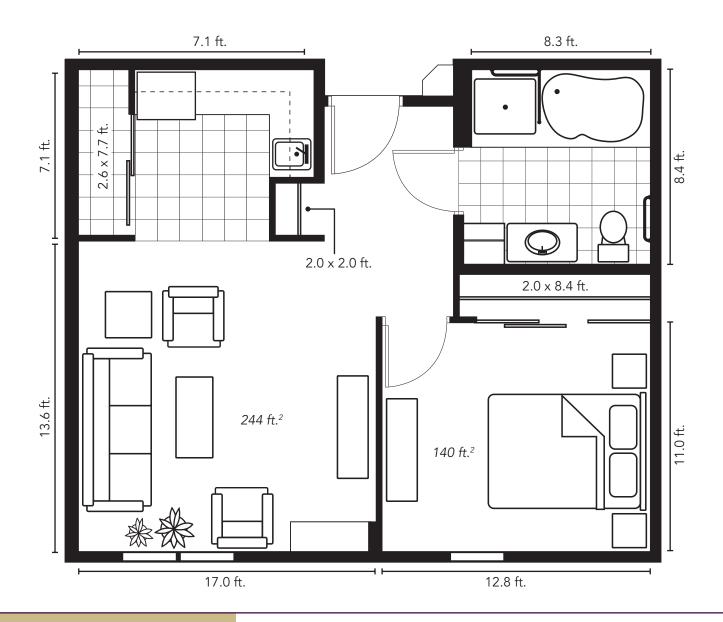

## Live Life Here.

the Oak

Bedrooms: 1

Square Footage: 580

The Landing RIVERWOOD SQUARE

Located in the east wing of the Landing, these large north- and south-facing one-bedroom units boast the large bathrooms and additional storage our units are known for and partial views of the Red River from selected units. The Oak features a large 8'x8' bathroom with separate shower that is tastefully appointed with bathroom furnishings from the Debbie Travis

design collection. The roomy kitchenette features exquisite cabinetry, modern stainless steel appliances, and a large storage closet.

Live Life Here