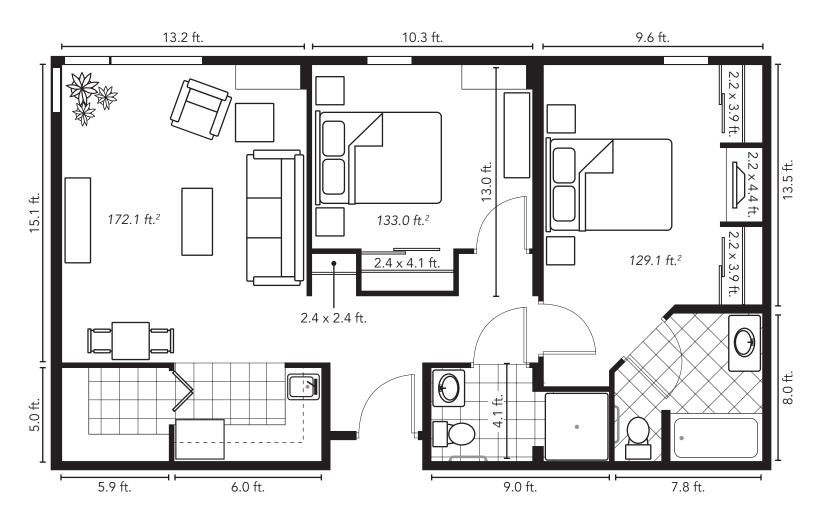

## Live Life Here.

the Maple

Bedrooms: 2

Square Footage: 875

These luxurious two-bedroom corner units face south, with views of the Red River and St.Vital park from the large floor to ceiling corner windows in the living room. The Maple master suite features an ensuite with bath and two closets separated by a television alcove. Both bathrooms are tastefully appointed with furnishings from the Debbie Travis design collection. The roomy kitchenette features exquisite cabinetry and modern stainless steel appliances, with storage in the large walk-in alcove and room for a breakfast nook.