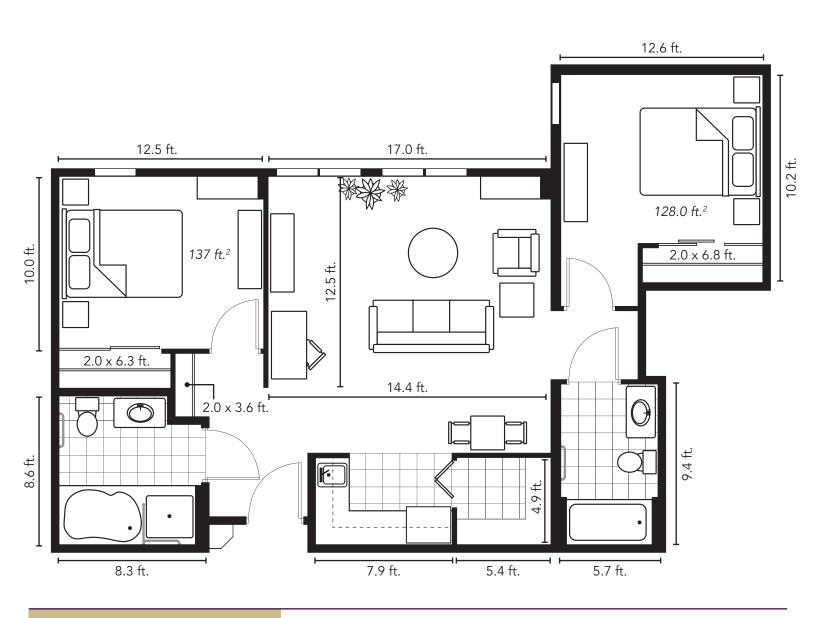

## Live Life Here.

the Elm

Bedrooms: 2

Square Footage: 912

Winnipeg's signature tree names our signature two-bedroom units with south-facing city and river views from double-sized floor to ceiling windows and bedroom wings separated by a large livingroom. The Elm features a large 8'x8' bathroom with separate shower and a second bathroom with a tub, each tastefully appointed with furnishings from the Debbie Travis design collection. The roomy kitchenette features exquisite cabinetry and modern stainless steel appliances, with storage in the large walk-in alcove and room for a breakfast nook.