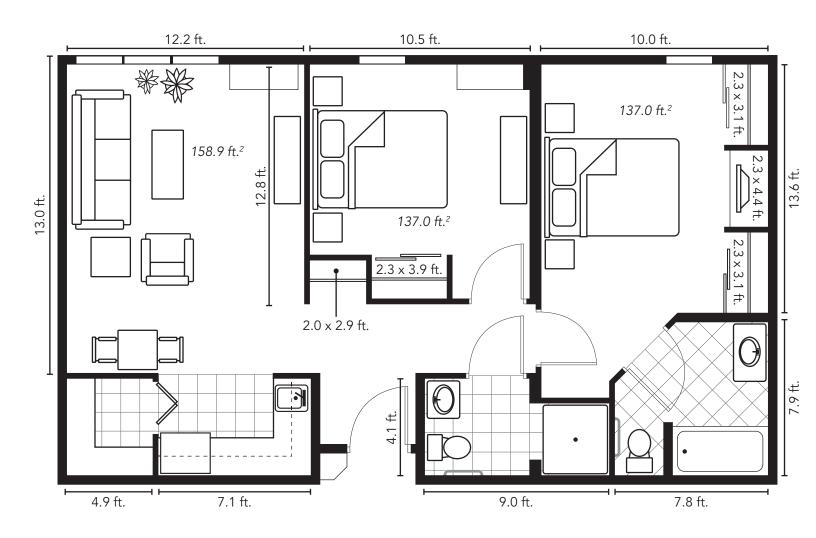

## the Cottonwood

Bedrooms: 2

Square Footage: 832

It only seemed natural to name these south facing luxurious two-bedroom units after one of the most majestic trees to be found on the banks of the Red River. The Cottonwood's master suite features an ensuite with bath and two closets separated by a television alcove. Both bathrooms are tastefully appointed with furnishings from the Debbie Travis design collection. The roomy kitchenette features exquisite cabinetry and modern stainless steel appliances, with storage in the large walk-in alcove and room for a breakfast nook.