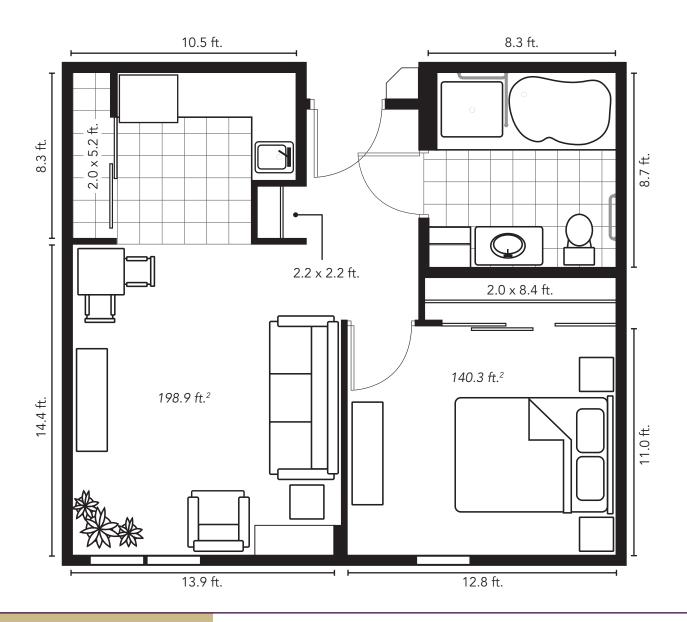

## Live Life Here.

the Cedar

Bedrooms: 1

Square Footage: 552

The Landing
RIVERWOOD SQUARE

Located in the west wing of the Landing, these north- and south-facing one-bedroom units have been planned to maximize space while retaining the large bathrooms and additional storage our units are known for. The Cedar features a large 8'x8' bathroom with separate shower that is tastefully appointed with bathroom furnishings from the Debbie Travis design collection. The roomy kitchenette features exquisite cabinetry, modern

stainless steel appliances, and a large storage closet.

Live Life Here